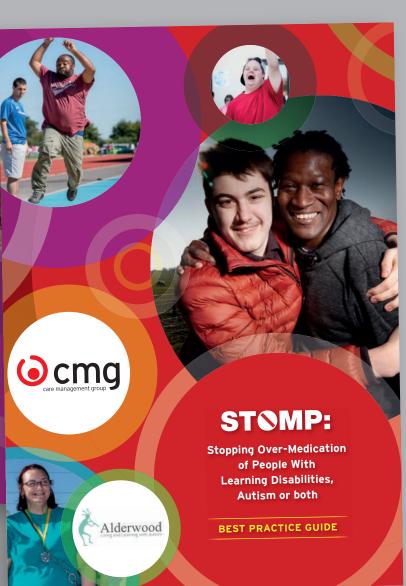

# Be a Flu Superhero!

Taking Care of You

A range of well-received logos designed for a variety of clients.

Design of brochure for STOMP: a national NHS England campaign which is aimed at stopping over medication of people with learning disabilities, autism or both.