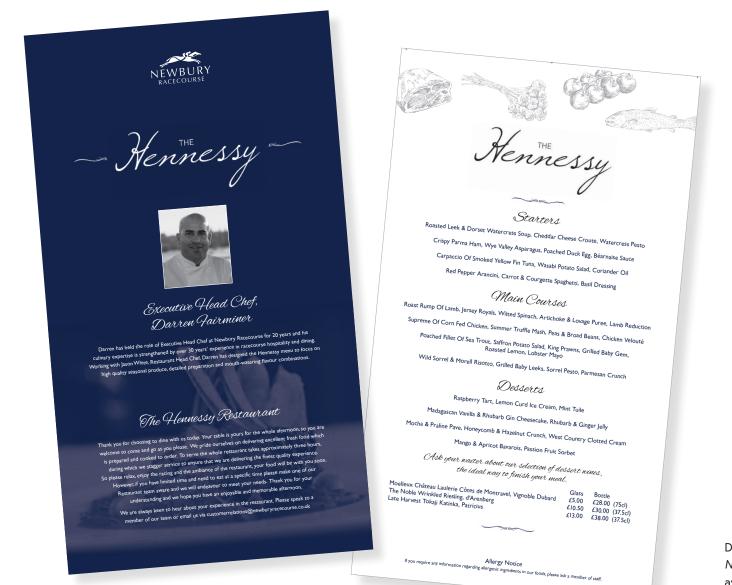

Design of menu for Newbury Racecourse's award-winning, fine-dining restaurant, The Hennessy.

Design of brochure for *Girls Not Brides*, a global partnership of more than 1300 civil society organisations committed to ending child marriage and enabling girls to fulfil their potential.